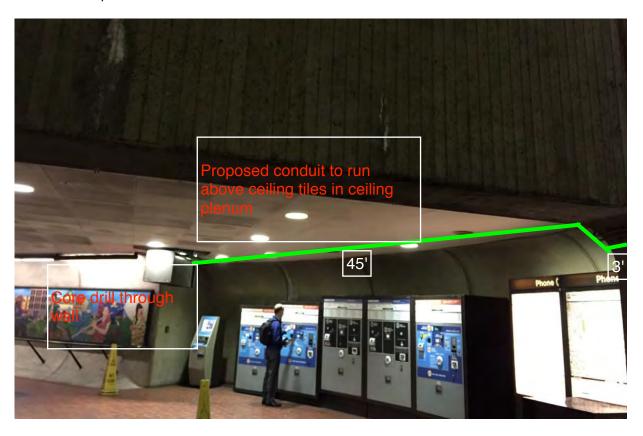

Photo #7 – Proposed overhead conduit at mezzanine

Photo #8 – Proposed overhead conduit in Room 214

Photo #9 – Proposed overhead conduit in Room 214

Photo #10 – Proposed overhead conduit in Room 212

AFC Panel Handhole 2 Handhole 1 (Room 212) (Room 214) Kiosk PAID AREA FREE AREA 2 ADDFARE VENDORS-BACK TO BACK FARECARD VENDORS FAREGATE AISLES— 4 INITIAL 6 ULTIMATE SERVICE RAILING