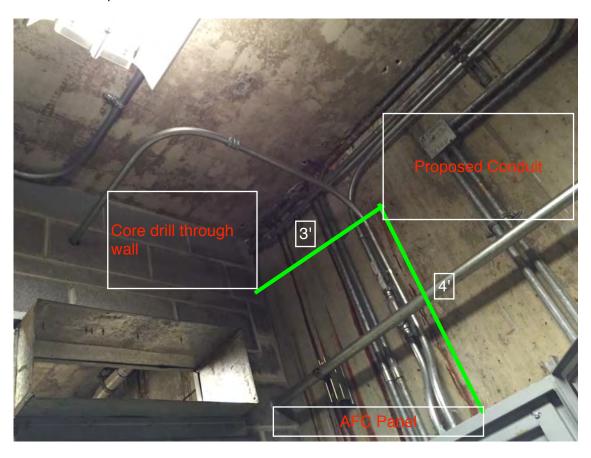

Photo #7 – Proposed overhead conduit at mezzanine

Photo #8 – Proposed overhead conduit in Room 214

Photo #9 – Proposed overhead conduit in Room 214

Photo #10 – Proposed overhead conduit in Room 212

AFC Panel Handhole 2 Handhole 1 (Room 212) (Room 214) Kiosk PAID AREA FREE AREA 2 ADDFARE VENDORS-BACK TO BACK FARECARD VENDORS FAREGATE AISLES— 4 INITIAL 6 ULTIMATE SERVICE RAILING