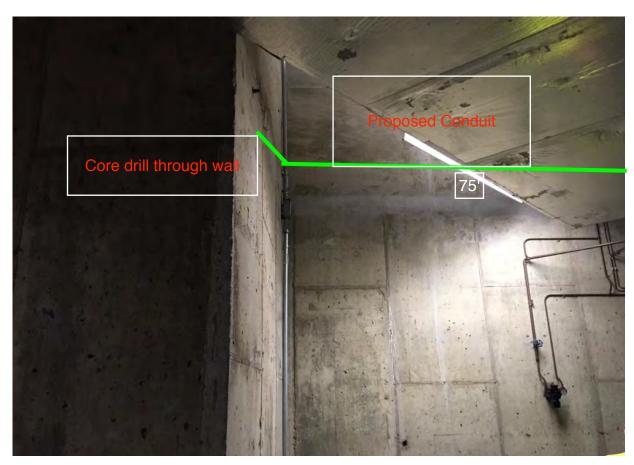

Photo #7 – Proposed overhead conduit at mezzanine

Photo #8 – Proposed overhead conduit in Room 214

Photo #9 – Proposed overhead conduit in Room 214

Photo #10 – Proposed overhead conduit in Room 212

AFC Panel Handhole 2 Handhole 1 (Room 212) (Room 214) Kiosk PAID AREA FREE AREA 2 ADDFARE VENDORS-BACK TO BACK FARECARD VENDORS FAREGATE AISLES— 4 INITIAL 6 ULTIMATE SERVICE RAILING