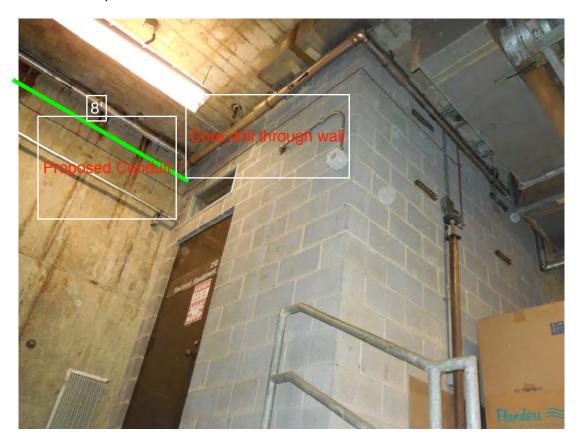

Photo #7 – Proposed overhead conduit at mezzanine

Photo #8 – Proposed overhead conduit in Room 214

Photo #9 – Proposed overhead conduit in Room 214

Photo #10 – Proposed overhead conduit in Room 212

AFC Panel Handhole 2 Handhole 1 (Room 212) (Room 214) Kiosk PAID AREA FREE AREA 2 ADDFARE VENDORS-BACK TO BACK FARECARD VENDORS FAREGATE AISLES— 4 INITIAL 6 ULTIMATE SERVICE RAILING