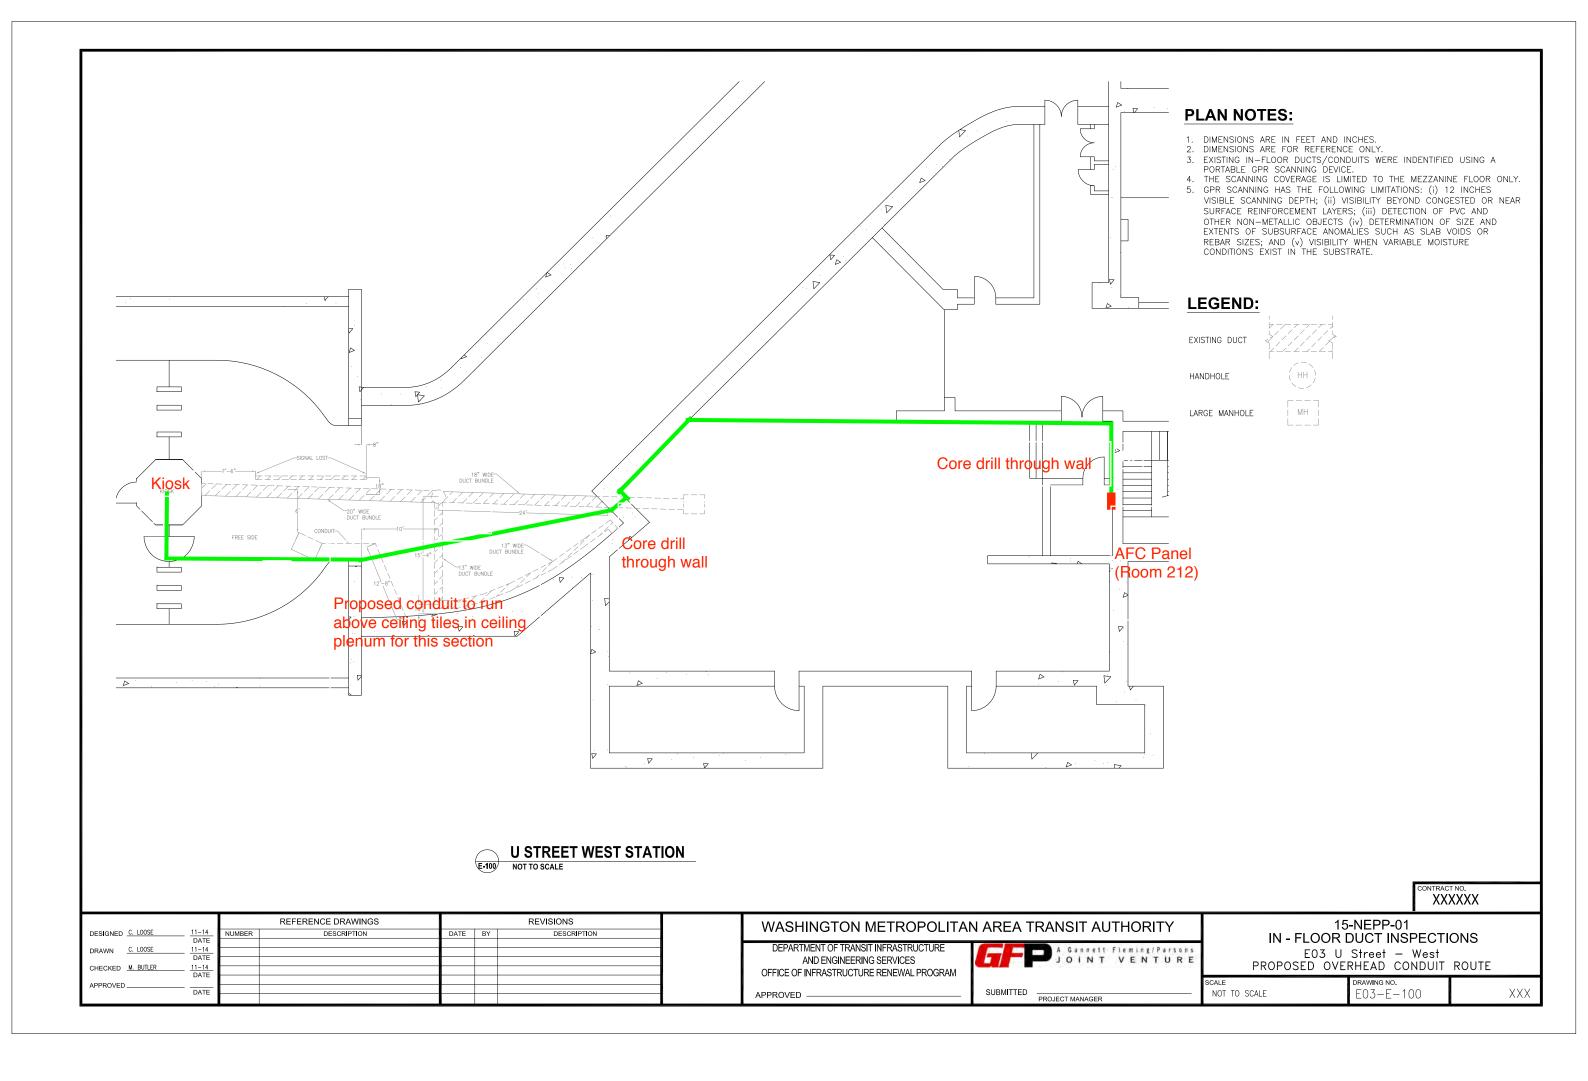

Photo #7 – Proposed overhead conduit at mezzanine

Photo #8 – Proposed overhead conduit in Room 214

Photo #9 – Proposed overhead conduit in Room 214

Photo #10 – Proposed overhead conduit in Room 212

AFC Panel Handhole 2 Handhole 1 (Room 212) (Room 214) Kiosk PAID AREA FREE AREA 2 ADDFARE VENDORS-BACK TO BACK FARECARD VENDORS FAREGATE AISLES— 4 INITIAL 6 ULTIMATE SERVICE RAILING